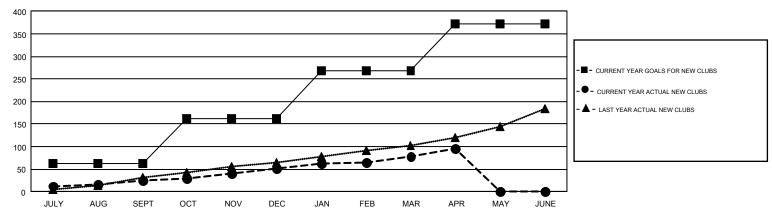

## GOALS AND ACTUAL NEW CLUBS CUMULATIVE

| DROPPED CLUBS: 259  DROPPED MEMBERS |        | 6,572 CLUBS OF 11,619 ADDED 1 OR<br>MORE NEW MEMBERS | GENDER DISTRIBUTION  MALE 213,966 (68.39%)  FEMALE 98,885 (31.61%) |  |        |
|-------------------------------------|--------|------------------------------------------------------|--------------------------------------------------------------------|--|--------|
| DECEASED                            | 4,020  | CLICK HERE FOR CUMULATIVE                            | TOTAL FAMILY UNIT MEMBERS                                          |  | 58,409 |
| CLUB CANCELLED 1,752                |        | MEMBERSHIP DATA                                      |                                                                    |  |        |
| OTHER                               | 28,184 |                                                      | FAMILY MEMBERS PAYING HALF DUES                                    |  | 29,955 |
| TOTAL                               | 33,956 |                                                      | DOES                                                               |  |        |