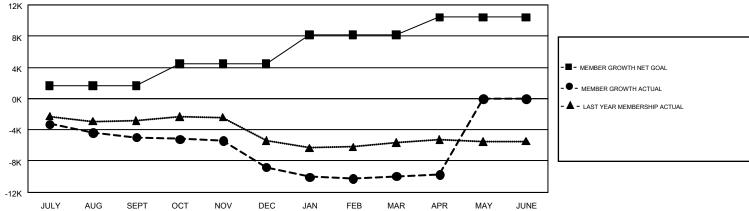

## GOALS AND ACTUAL NEW CLUBS CUMULATIVE

| DROPPED CLUBS: 259  DROPPED MEMBERS |        | 6,572 CLUBS OF 11,619 ADDED 1 OR<br>MORE NEW MEMBERS | GENDER DISTRIBUTION  MALE 213,966 (68.39%)  FEMALE 98,885 (31.61%) |  |        |
|-------------------------------------|--------|------------------------------------------------------|--------------------------------------------------------------------|--|--------|
| DECEASED                            | 4,020  | CLICK HERE FOR CUMULATIVE                            | TOTAL FAMILY UNIT MEMBERS                                          |  | 58,409 |
| CLUB CANCELLED 1,752                |        | MEMBERSHIP DATA                                      |                                                                    |  |        |
| OTHER                               | 28,184 |                                                      | FAMILY MEMBERS PAYING HALF DUES                                    |  | 29,955 |
| TOTAL                               | 33,956 |                                                      | DOES                                                               |  |        |